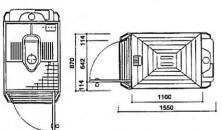

■仕 様

便器は奇麗な真水で洗浄します。 踏み台は真水60ℓが収納出来ます。 便槽の臭いをシャットアウトする 無臭フラッパー付

軽く踏むだけで水が出るフット式ポンプ(右) 一目でわかる洗浄水ゲージ(左)

便槽320ℓステップ付便槽

 本
 本
 超高分子ポリエチレン製 (天井、壁パネル床、架台便槽)

 水タンク
 超高分子ポリエチレン製

 錠
 前
 ゲート表示ロック

 便
 器
 超高分子ポリエチレン製