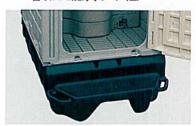

■仕 様

便器は奇麗な真水で洗浄します。 踏み台は真水60ℓが収納出来ます。 便槽の臭いをシャットアウトする 無臭フラッパー付

軽く踏むだけで水が出るフット式ポンプ(右) 一目でわかる洗浄水ゲージ(左)

便槽320ℓステップ付便槽

 本
 本
 超高分子ポリエチレン製 (天井、壁パネル床、架台便槽)

 水タンク
 超高分子ポリエチレン製

 錠
 前
 ゲート表示ロック

 便
 器
 超高分子ポリエチレン製