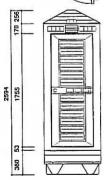

■仕 様

便器は奇麗な真水で洗浄します。 踏み台は真水60ℓが収納出来ます。 便槽の臭いをシャットアウトする 無臭フラッパー付

軽く踏むだけで水が出るフット式ポンプ(右) 一目でわかる洗浄水ゲージ(左)

便槽320ℓステップ付便槽

 本
 本
 超高分子ポリエチレン製 (天井、壁パネル床、架台便槽)

 水タンク
 超高分子ポリエチレン製

 錠
 前
 ゲート表示ロック

 便
 器
 超高分子ポリエチレン製