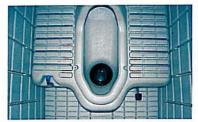

■仕 様

便器は奇麗な真水で洗浄します。 踏み台は真水60ℓが収納出来ます。 便槽の臭いをシャットアウトする 無臭フラッパー付

軽く踏むだけで水が出るフット式ポンプ(右) 一目でわかる洗浄水ゲージ(左)

便槽320ℓステップ付便槽

 本
 本
 超高分子ポリエチレン製 (天井、壁パネル床、架台便槽)

 水タンク
 超高分子ポリエチレン製

 錠
 前
 ゲート表示ロック

 便
 器
 超高分子ポリエチレン製