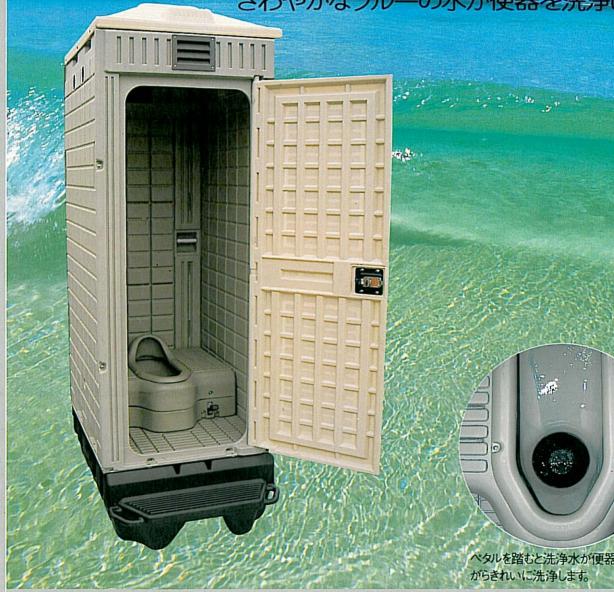

# HRZZZ

爽やかな真水できれいに洗浄

HR-K1型

### 何処でも快適水洗が実現!!

給水が接続出来なくても

床下タンクに真水を入れ

フットペタルを踏むと、

さわやかなブルーの水が便器を洗浄します。

ペタルを踏むと洗浄水が便器を回転しな

さわやかさが違う新型軽水洗トイレです。

## 快適無臭機能付HR二ユ一軽水洗

### HR-K1型

#### ★特 徴

- 爽やかに真水で洗う、清潔洗浄機能付
- 天井はいつも室内が明るい、光を通す透過式です。
- 本体は衝撃やキズに強い超高分子ポリエチレン製樹脂パネル
- 組立て、解体が自由な簡単ノックダウン式
- 便器は一回250ccの節水式無臭便器です。 便器底部に臭いを カットする無臭フラッパー付ですから便槽からの悪臭がありません。
- HRトイレは他機種(汲取・水洗・循環式)との共通性を持たせて有ります。一部分の部材補充のみで他の機種への変更が簡単に出来る為、沢山の種類をヤードに置く必要がありません。
- 便槽は320ℓの特大便槽、便槽の臭いは壁面排気機能で、室内に便槽の臭いがこもらないので大変爽やかです。

■仕 様

便器は奇麗な真水で洗浄します。 踏み台は真水60ℓが収納出来ます。 便槽の臭いをシャットアウトする 無臭フラッパー付

軽く踏むだけで水が出るフット式ポンプ(右) 一目でわかる洗浄水ゲージ(左)

便槽320ℓステップ付便槽

 本
 本
 超高分子ポリエチレン製 (天井、壁パネル床、架台便槽)

 水タンク
 超高分子ポリエチレン製

 錠
 前
 ゲート表示ロック

 便
 器
 超高分子ポリエチレン製