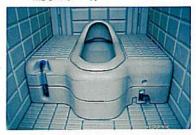

■仕 様

便器は奇麗な真水で洗浄します。 踏み台は真水60ℓが収納出来ます。 便槽の臭いをシャットアウトする 無臭フラッパー付

軽く踏むだけで水が出るフット式ポンプ(右) 一目でわかる洗浄水ゲージ(左)

便槽320ℓステップ付便槽

 本
 本
 超高分子ポリエチレン製 (天井、壁パネル床、架台便槽)

 水タンク
 超高分子ポリエチレン製

 錠
 前
 ゲート表示ロック

 便
 器
 超高分子ポリエチレン製